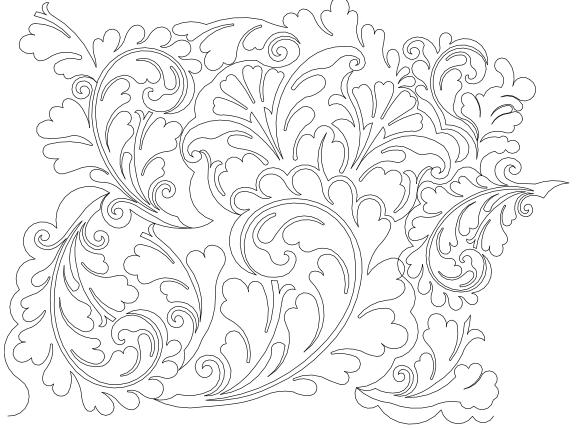

#### Club Notes: Viscount

June 2010

SUSIE PETERSON (CJC Member) did some amazing edge to edge quilting with "backfill pano 001".

Thanks for sharing your work with us....this is an example of where edge to edge quilts is really custom quilting!

The Ruby Viscount contains 84 patterns, including 19 panos, valued at \$925.00!!!