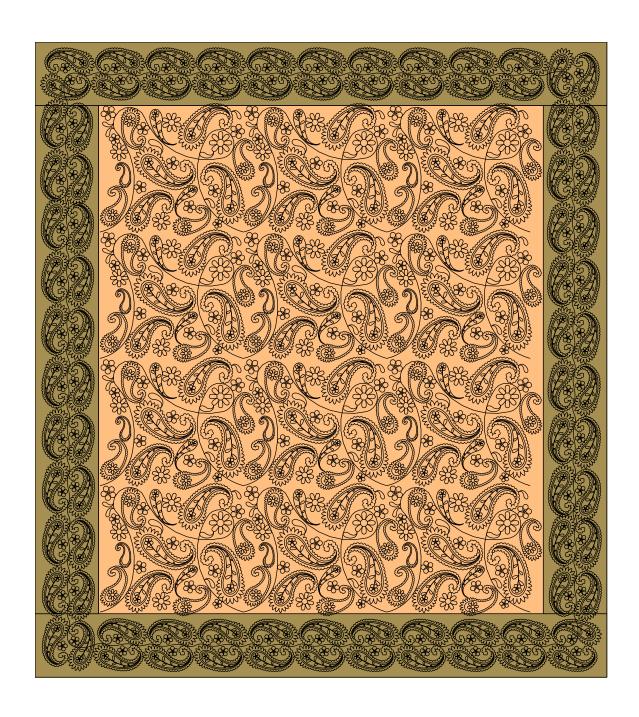

The Ruby Viscount contains 84 patterns, including 19 panos, valued at \$925.00!!!

## The Pais Connection