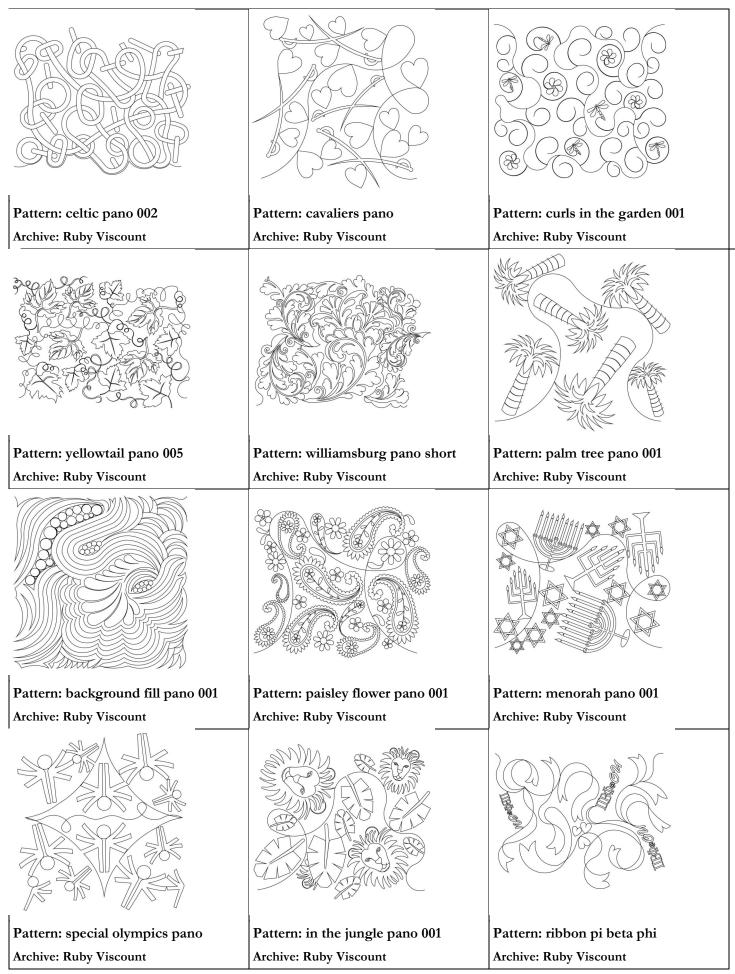

The Ruby Viscount contains 84 patterns, including 19 panos, valued at \$925.00!!!

#### Williamsburg Pano Short

This shorter version of Williamsburg Pano gives the quilter the option to add these beautiful feathers to a quilt while keeping the stitching density much lighter. Also, this pattern will allow those quilters with the smaller machine throat to be able to take advantage of its beauty.

The Williamsburg sets were originally designed to enhance quilts pieced with 1800 reproduction fabrics. We also added the Williamsburg 60 degree diamond pattern to the set this month.