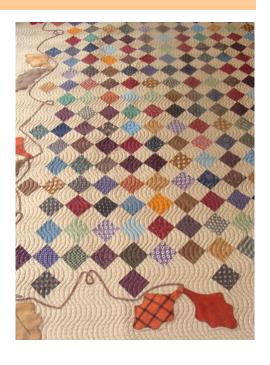

#### Club Notes: Viscount

June 2010

SUSIE PETERSON (CJC Member) did some amazing edge to edge quilting with "backfill pano 001".

Thanks for sharing your work with us....this is an example of where edge to edge quilts is really custom quilting!