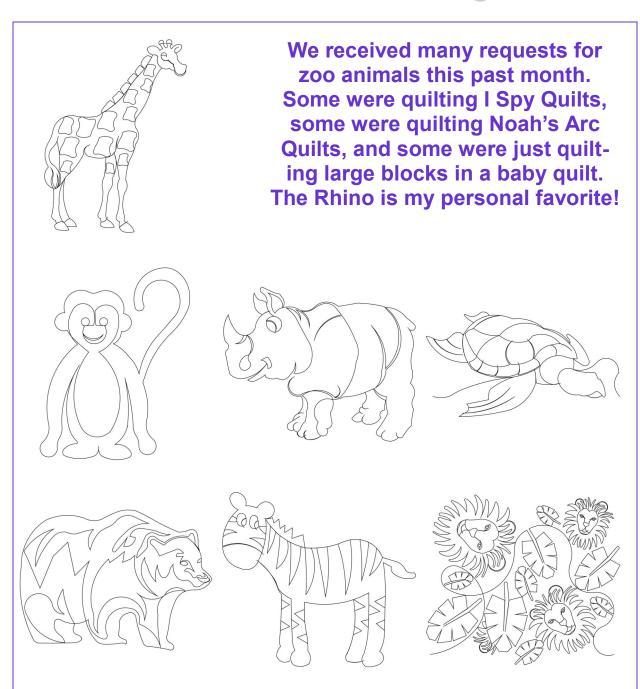

#### Club Notes: Viscount

June 2010

SUSIE PETERSON (CJC Member) did some amazing edge to edge quilting with "backfill pano 001".

Thanks for sharing your work with us....this is an example of where edge to edge quilts is really custom quilting!







The Ruby Viscount contains 84 patterns, including 19 panos, valued at \$925.00!!!







# Visit the Zoo.



### The Pet Shop



So how many of these pets have found their way into your life, via a child or grandchild?



Chinchilla

Gerbil



Guinea Pig

Rabbit

Rat









By Popular Reques,



#### Williamsburg Pano Short

This shorter version of Williamsburg Pano gives the quilter the option to add these beautiful feathers to a quilt while keeping the stitching density much lighter. Also, this pattern will allow those quilters with the smaller machine throat to be able to take advantage of its beauty.

The Williamsburg sets were originally designed to enhance quilts pieced with 1800 reproduction fabrics. We also added the Williamsburg 60 degree diamond pattern to the set this month.

## The Pais Connection





### Benefits of Being a Crown Jewels Club Member

We've had some Crown Jewels M