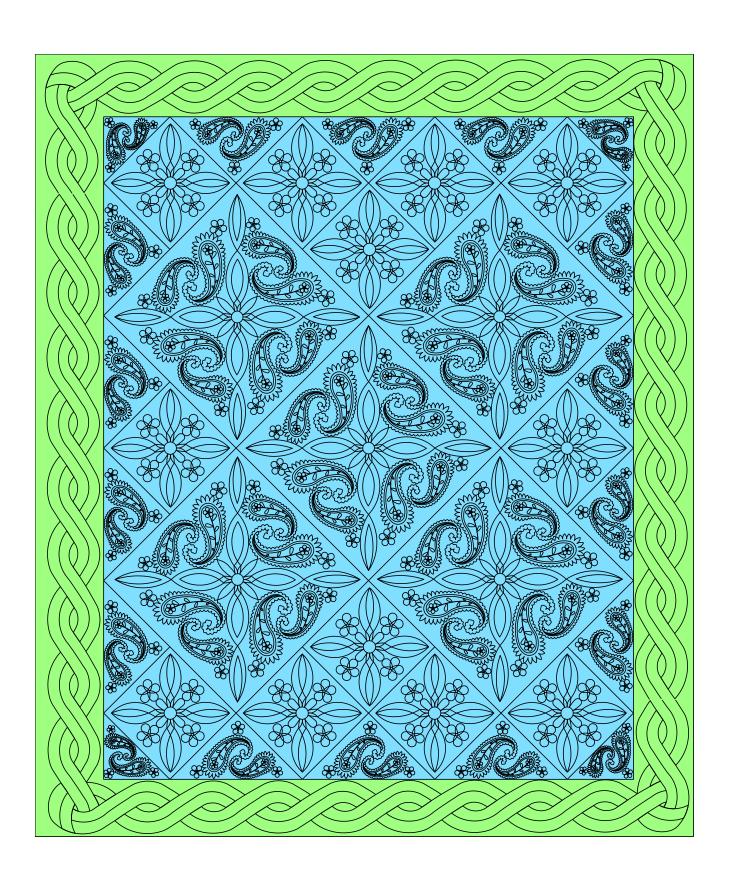

The Ruby Viscount contains 84 patterns, including 19 panos, valued at \$925.00!!!

## The Pais Connection